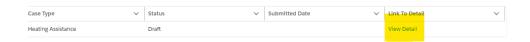

A: From the "my cases" tab of your Lumbee Tribe member portal account click the "view detail" button to reopen an unsubmitted existing case.